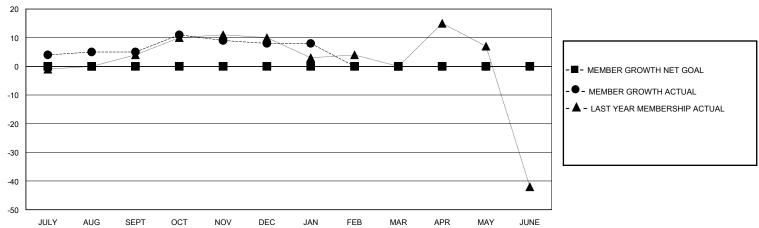

## District 110CW

GMT: LOCATION NETHERLANDS GMT CA

| Clubs         |               |             |               | Members               |                       |                         |                                                    |  |
|---------------|---------------|-------------|---------------|-----------------------|-----------------------|-------------------------|----------------------------------------------------|--|
|               | RESULTS FOR   | R 2023-2024 |               | RESULTS FOR 2023-2024 |                       |                         |                                                    |  |
| QUARTER       | NEW CLUB GOAL | NEW CLUBS   | DROPPED CLUBS | QUARTER MEMBI         | ER GROWTH NET<br>GOAL | MEMBER GROWTH<br>ACTUAL | DROPPED<br>MEMBERS ACTUAL<br>(including transfers) |  |
| JULY/AUG/SEPT | 0             | 0           | 1             | JULY/AUG/SEPT         | 0                     | 12                      | 7                                                  |  |
| OCT/NOV/DEC   | 0             | 0           | 0             | OCT/NOV/DEC           | 0                     | 28                      | 21                                                 |  |
| JAN/FEB/MAR   | 0             | 0           | 0             | JAN/FEB/MAR           | 0                     | 9                       | 7                                                  |  |
| APR/MAY/JUNE  | 0             | 0           | 0             | APR/MAY/JUNE          | 0                     | 0                       | 0                                                  |  |